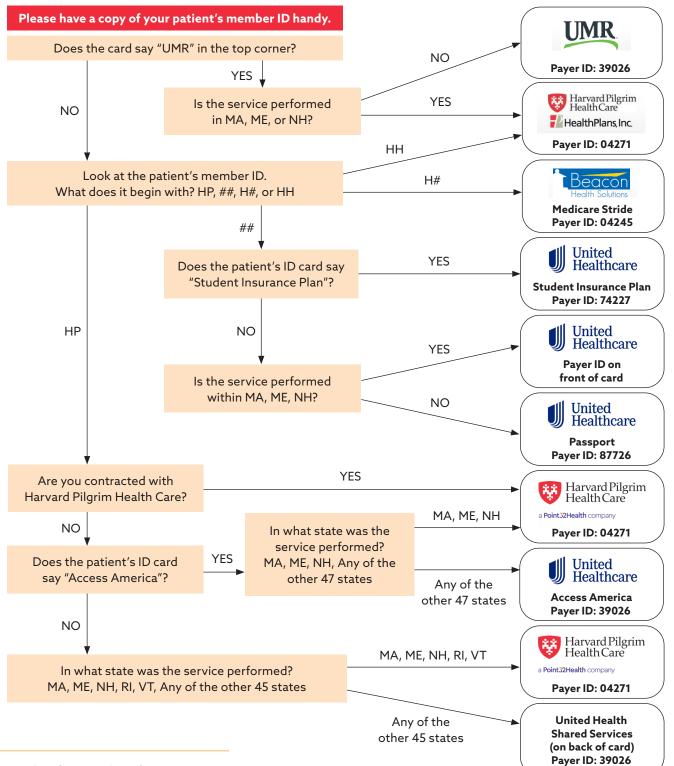

## **Reference Guide for Payer ID Numbers**

a Point32Health company

If you work with a clearinghouse to submit claims, it's important to include the correct payer ID

on your submitted claims. Since Harvard Pilgrim partners with several other organizations for certain products and services, **different payer IDs may apply.** Please refer to the quick reference sheet below to determine which payer ID is appropriate. Including the **correct 5-digit payer ID helps avoid having your claim rejected** due to listing an incorrect payer.