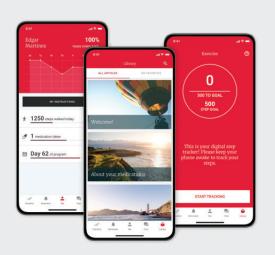

#### **Get mobile**

With the free MyConnect app, you'll be able to:

Connect with your Member Advocate team easily, at your convenience

Set medication and appointment reminders

Get alerts for upcoming or overdue preventive screenings and tests, as well as flu shot reminders

Access articles, videos and other health resources

Get tips and other important messages