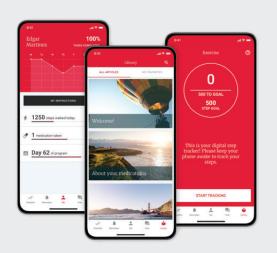

#### Get mobile

With the free MyConnect app, you'll be able to:

Connect with your Member Advocate team easily, at your convenience

Set medication and appointment reminders

Get alerts for upcoming or overdue preventive screenings and tests, as well as flu shot reminders

Access articles, videos and other health resources

Get tips and other important messages