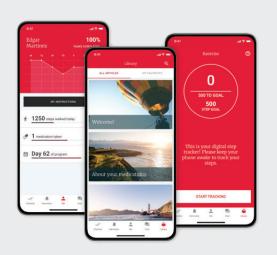

#### Get mobile

With the free MyConnect app, you'll be able to:

Connect with your Member Advocate team easily, at your convenience

Set medication and appointment reminders

Get alerts for upcoming or overdue preventive screenings and tests, as well as flu shot reminders

Access articles, videos and other health resources

Get tips and other important messages