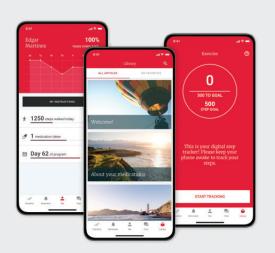

#### **Get mobile**

With the free MyConnect app, you'll be able to:

Connect with your Member Advocate team easily, at your convenience

Set medication and appointment reminders

Get alerts for upcoming or overdue preventive screenings and tests, as well as flu shot reminders

Access articles, videos and other health resources

Get tips and other important messages

### Connect through the app or call us

#### Download the app

- Download the free Harvard Pilgrim MyConnect mobile app to your smartphone or tablet. Search "Harvard Pilgrim MyConnect" in your device's app store, or scan the QR code to the right.
- Once the app is installed, tap "Sign up."
- Enter the access code HPMyConnect, your date of birth and your Harvard Pilgrim member ID number.
- Complete your profile and start discovering the app. Apple device users: Make sure you enable push notifications to receive alerts about messages and reminders from your MyConnect team.