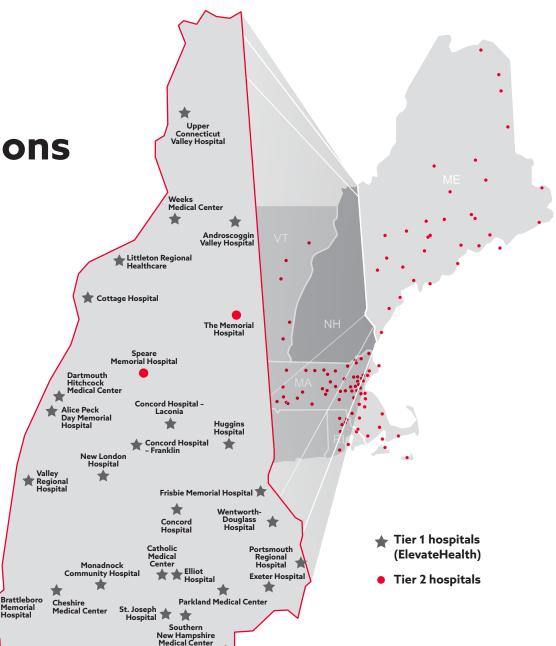

## ElevateHealth<sup>™</sup> Options HMO Network

## Full network HMO plans with two tiers of providers and hospitals.\*

- Tier 1 is our **ElevateHealth** network, which has hundreds of primary care providers, thousands of specialists and dozens of New Hampshire's leading hospitals. It also includes Brattleboro Memorial Hospital in Vermont.
- Tier 2 is the rest of **Harvard Pilgrim's network** (New Hampshire, Massachusetts, Maine, Vermont, and Rhode Island).

## Members will pay less when they choose Tier 1 providers and hospitals.

> Visit **harvardpilgrim.org/providerdirectory** to find a provider.

\*Provider network subject to change at any time.