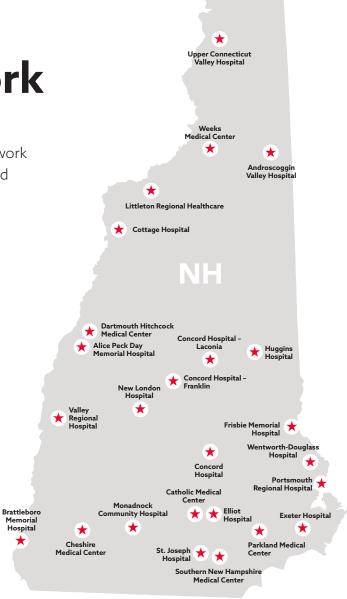

The ElevateHealth provider network includes hundreds of primary care providers, thousands of specialists and 24 premier New Hampshire hospitals, plus Brattleboro Memorial Hospital in Vermont.\*

Visit harvardpilgrim.org/providerdirectory to find a provider.

\*Provider network subject to change at any time.

Harvard Pilgrim Health Care includes Harvard Pilgrim Health Care, Harvard Pilgrim Health Care of New England and HPHC Insurance Company.

★ Participating hospitals in the ElevateHealth network