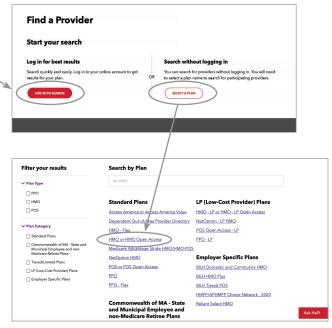

## To find Harvard Pilgrim participating HMO providers:

- Visit harvardpilgrim.org.
- 2 Click "Find a Provider."
- If you have created a Harvard Pilgrim member account, click "Login to search." After logging in, you will be taken to your plan's directory.

Or, click **"Select a plan"** then choose **"HMO or HMO Open Access".** 

Within the plan directory, you can search by provider type (primary care providers, specialists, behavioral health providers, hospitals and other care providers) or by specialty.