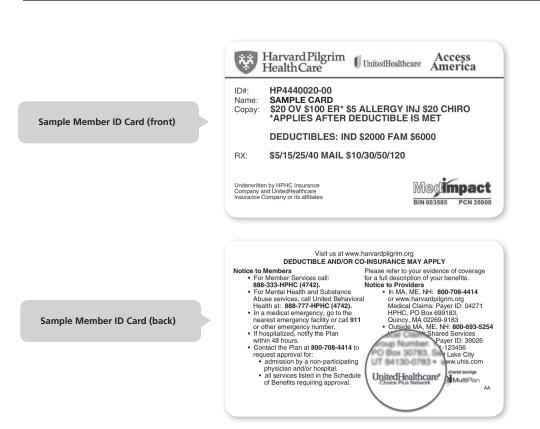

Please show the back of this document to participating UnitedHealthcare providers outside of Massachusetts, New Hampshire and Maine.

Your ID card also includes the phone number for Harvard Pilgrim Member Services. When you have any questions about your claims or coverage, please call (888) 333-4742 and a service representative will gladly assist you.

## Dear UnitedHealthcare Participating Provider,

UnitedHealthcare providers outside of Massachusetts, New Hampshire and Maine participate in this Harvard Pilgrim plan.

**Health Care Providers** outside of Massachusetts, New Hampshire and Maine who have questions about eligibility should call UnitedHealthcare at **(800) 693-5254.** This number is for providers only and is also listed on the back of the member's ID card.

Send medical claims to:

United Health Shared Services P.O. Box 30783 Salt Lake City, UT 84130-0783

**Pharmacies** who have questions about a member's coverage or associated claims should call Harvard Pilgrim's Pharmacy Benefit Manager, Medimpact, at **(800) 788-2949.** 