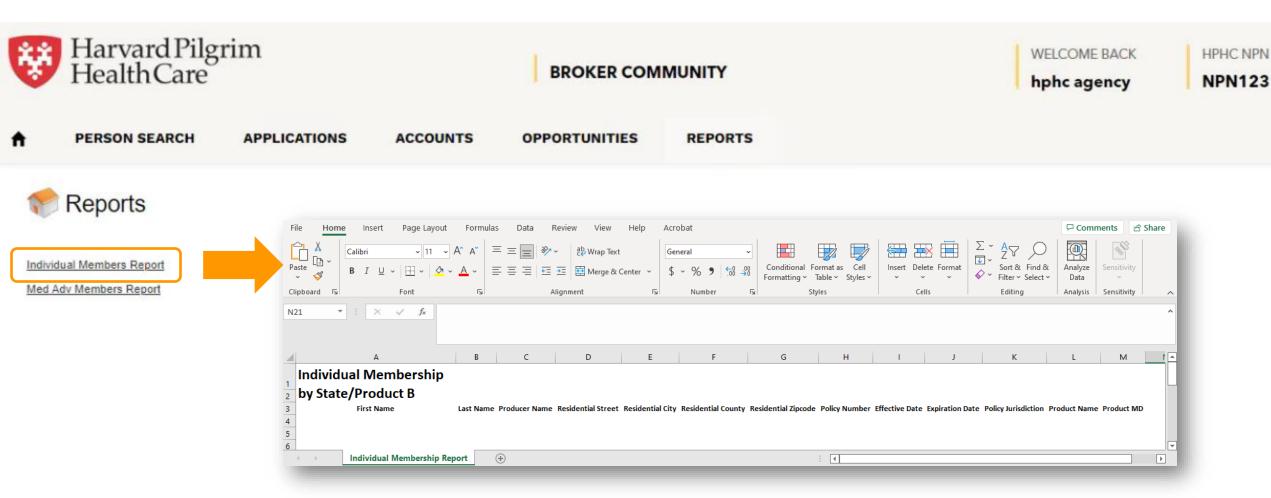

|     |
|                                |                           | Phone No             |                     |                       |                  | Date Of B              | irth                             | 曲               |               |     |
|                                |                           | Email                |                     |                       |                  | 5                      | SSN                              |                 |               |     |
|                                |                           | HPHC Member          |                     |                       |                  |                        |                                  |                 |               |     |

# Select Individual Members Report





# Thank you.

Please contact individualmarketsales@point32health.org if you have any questions.