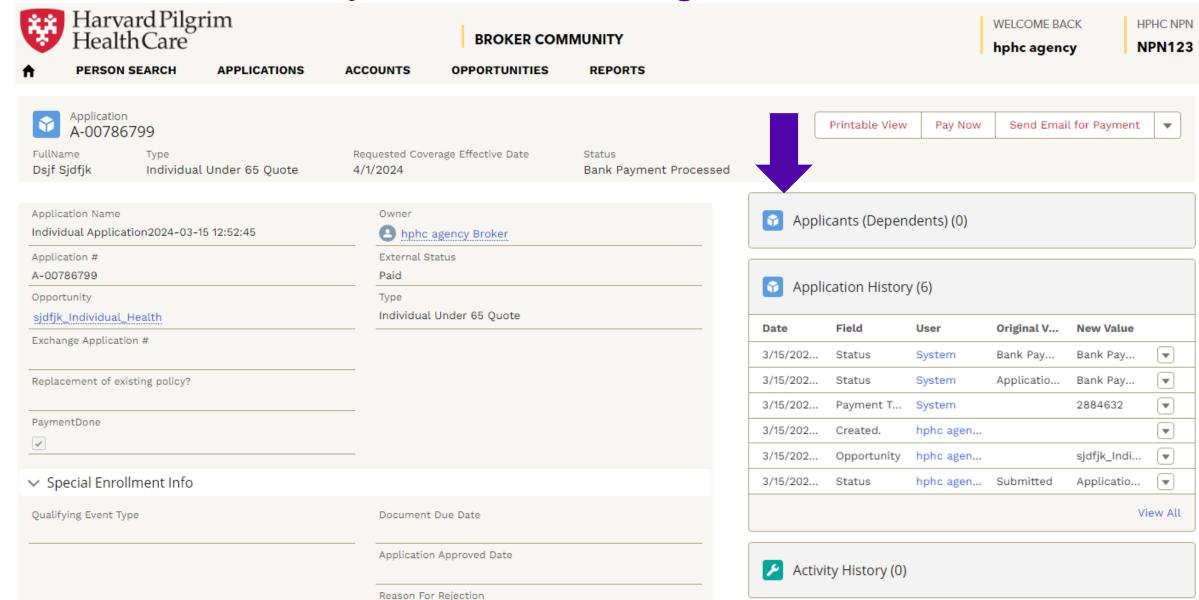

|                                     |
| Phone No                                                |                                      | Date Of Birth                                    | ä                              |                                     |
| Email                                                   |                                      | SSN                                              |                                |                                     |
| HPHC Member                                             |                                      |                                                  |                                |                                     |

# Select the view menu to display other records



# Note the history items to the right



## Note the option to **Upload Files**



# Select Reports to view a membership report

| Harvard Pilgrim<br>Health Care |                           | rim                  | BROKER COMMUNITY    |                       |                  |                        | WELCOME BACK HPH hphc agency NPI |                 |               |     |
|--------------------------------|---------------------------|----------------------|---------------------|-----------------------|------------------|------------------------|----------------------------------|-----------------|---------------|-----|
| A                              | PERSON SEARCH             | APPLICATIONS         | ACCOUNTS            | OPPORTUNITIES         | REPORT           | rs                     |