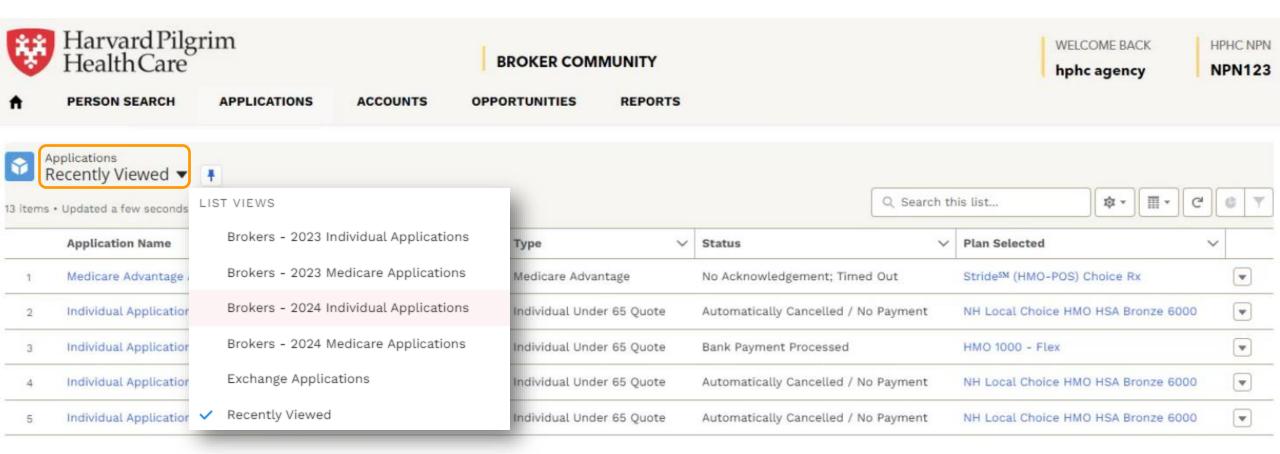

# Select Applications to view your Applications

| Harvard Pilgrim Health Care  PERSON SEARCH APPLICATIONS | $\neg$                               | CER COMMUNITY NITIES REPORTS                     |                                | COME BACK HPHC NPN nc agency NPN123 |
|---------------------------------------------------------|--------------------------------------|--------------------------------------------------|--------------------------------|-------------------------------------|
| Medicare New Lead Med Adv Enroll                        | NH/ME MedSup MA MedSup               | Individual OEP Q                                 | uote SEP Quote OEP ICHRA Quote | e SEP ICHRA Quote                   |
|                                                         |                                      | Search                                           |                                |                                     |
| For optimal experience and performance we               | e recommend using the most recent ve | rsion of the supported browsers: Mozilla Firefox | , Google Chrome                |                                     |
| Basic Search                                            |                                      |                                                  |                                |                                     |
| First Name                                              |                                      | Last Name                                        |                                |                                     |
| Phone No                                                |                                      | Date Of Birth                                    | ä                              |                                     |
| Email                                                   |                                      | SSN                                              |                                |                                     |
| HPHC Member                                             |                                      |                                                  |                                |                                     |

# Select the view menu to display other records