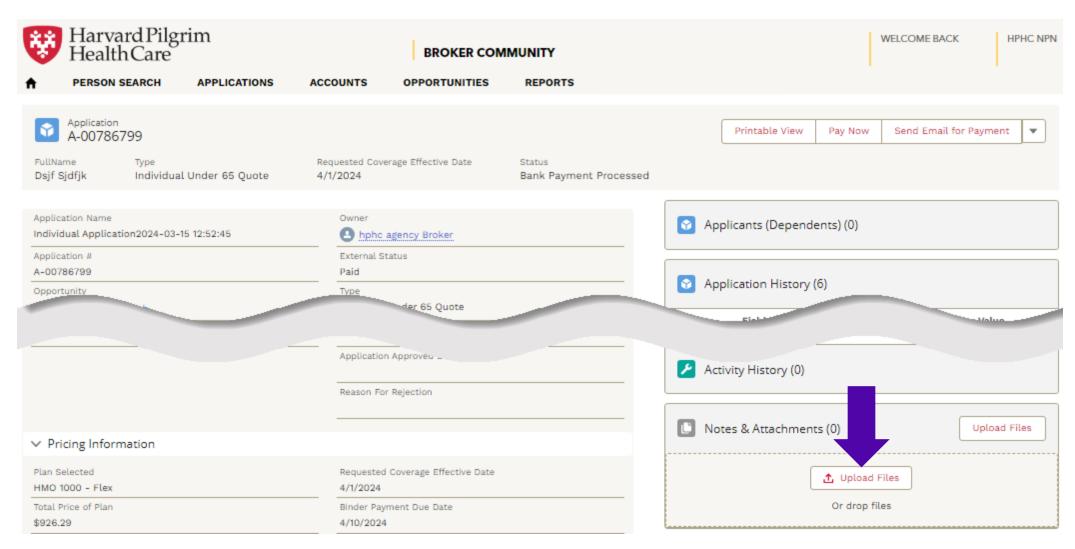

|
| Phone No                                                |                                      | Date Of Birth                                    | ä                              |                                     |
| Email                                                   |                                      | SSN                                              |                                |                                     |
| HPHC Member                                             |                                      |                                                  |                                |                                     |

# Select the view menu to display other records



# Note the history items to the right



## Note the option to **Upload Files**



# Select Reports to view a membership report

| Harvard Pilgrim<br>Health Care |                           | rim                  | BROKER COMMUNITY    |                       |                  |                        | WELCOME BACK HPH hphc agency NPI |                 |               |     |
|--------------------------------|---------------------------|----------------------|---------------------|-----------------------|------------------|------------------------|----------------------------------|-----------------|---------------|-----|
| A                              | PERSON SEARCH             | APPLICATIONS         | ACCOUNTS            | OPPORTUNITIES         | REPORT           | rs                     |                                  |                 |               |     |