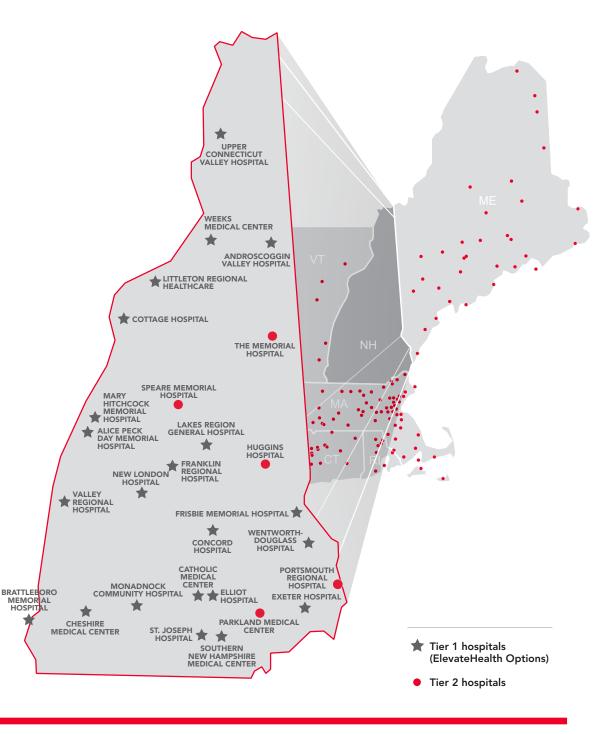

## ElevateHealth Options HMO Network

Full network HMO plans with two tiers of providers and hospitals.\*

- ➤ Tier 1 is our **ElevateHealth** network, which has hundreds of primary care providers, thousands of specialists and dozens of New Hampshire's leading hospitals. It also includes Brattleboro Memorial Hospital in Vermont.
- ► Tier 2 is the rest of Harvard Pilgrim's network (New Hampshire, Massachusetts, Maine, Vermont, Connecticut and Rhode Island).

Members will pay less when they choose Tier 1 providers and hospitals.

Visit harvardpilgrim.org/providerdirectory to find a provider.

Harvard Pilgrim Health Care includes Harvard Pilgrim Health Care, Harvard Pilgrim Health Care of New England and HPHC Insurance Company.