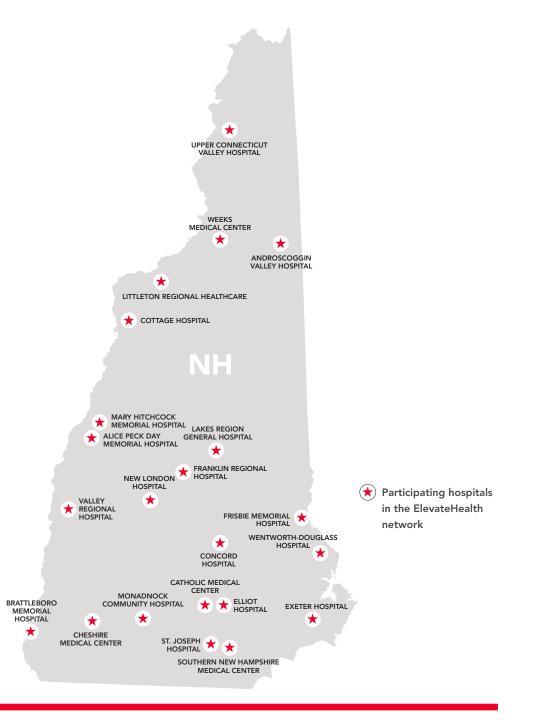

## **ElevateHealth<sup>™</sup> Network**

Harvard Pilgrim's ElevateHealth plans are built around a select network of New Hampshire's leading health professionals and hospitals, and focused on strong coordination of care from an efficient, effective team of providers.

The ElevateHealth provider network includes hundreds of primary care providers, thousands of specialists and 21 premier New Hampshire hospitals, plus Brattleboro Memorial Hospital in Vermont.\*

\*Provider network subject to change at any time.