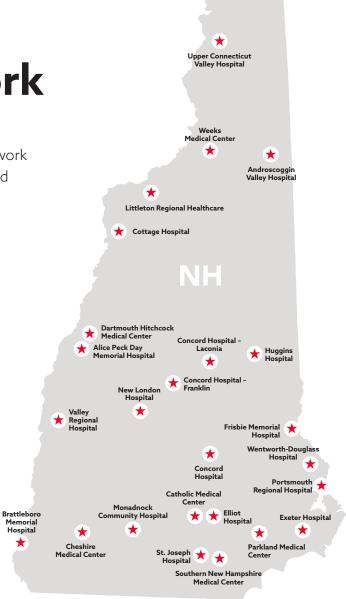

## **ElevateHealth<sup>™</sup> Network**

Harvard Pilgrim's ElevateHealth plans are built around a select network of New Hampshire's leading health professionals and hospitals, and focused on strong coordination of care from an efficient, effective team of providers.

The ElevateHealth provider network includes hundreds of primary care providers, thousands of specialists and 23 premier New Hampshire hospitals, plus Brattleboro Memorial Hospital in Vermont.\*

Visit harvardpilgrim.org/providerdirectory to find a provider.

\*Provider network subject to change at any time.

Harvard Pilgrim Health Care includes Harvard Pilgrim Health Care, Harvard Pilgrim Health Care of New England and HPHC Insurance Company.

Participating hospitals in the ElevateHealth network