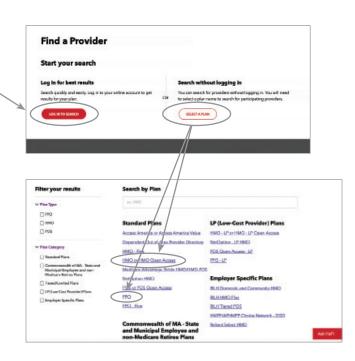

## To find Harvard Pilgrim participating providers:

- 1 Visit www.harvardpilgrim.org.
- Click "Find a Provider."
- If you have created a Harvard Pilgrim member account, click **"Login to search."**After logging in, you will be taken to your plan's directory.

Or, click "Select a plan" then choose either "HMO or HMO Open Access" or "PPO."
Your ID card or plan documents will indicate which type of plan you have.

Within each plan directory, you can search by provider type (primary care providers, specialists, behavioral health providers, hospitals and other care providers) or by specialty.