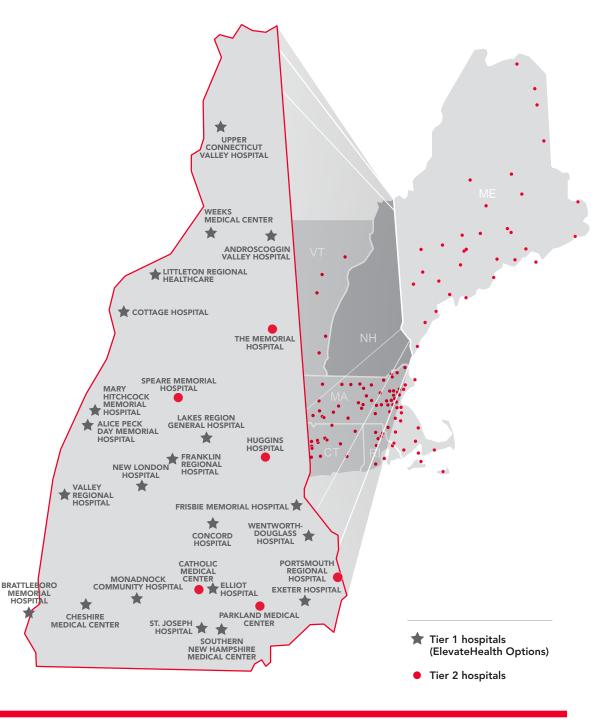

## ElevateHealth Options HMO Network

Harvard Pilgrim's ElevateHealth Options HMOs are full-network plans that feature two tiers of providers and hospitals.\*

- ➤ Tier 1 is our **ElevateHealth** network, which has hundreds of primary care providers, thousands of specialists and 20 of New Hampshire's leading hospitals. It also includes Brattleboro Memorial Hospital in Vermont.
- Tier 2 is the rest of Harvard Pilgrim's network (New Hampshire, Massachusetts, Maine, Vermont, Connecticut and Rhode Island).

Members will pay less when they choose Tier 1 providers and hospitals.

\*Changes to our network may occur at any time.
For the most current information, visit the provider search tool at www.harvardpilgrim.org/providerdirectory