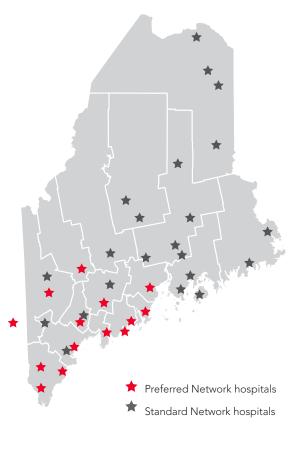

## Maine's Choice Plus<sup>™</sup> HMO

With this flexible plan, you have the opportunity to save money with two networks of providers and hospitals. You'll pay lower deductibles, copayments and out-of-pocket costs when you choose a provider from the Preferred Network.

| Hospital name:                                  | Preferred | Standard |
|-------------------------------------------------|-----------|----------|
| Bridgton Memorial Hospital                      |           | *        |
| Calais Regional Hospital                        |           | *        |
| Cary Medical Center                             |           | *        |
| Central Maine Medical Center                    |           | *        |
| Down East Community Hospital                    |           | *        |
| Franklin Memorial Hospital                      | *         |          |
| Houlton Regional Hospital                       |           | *        |
| LincolnHealth – Saint Andrews Campus            | *         |          |
| LincolnHealth – Miles Campus                    | *         |          |
| Northern Light Maine Coast<br>Memorial Hospital |           | *        |
| Maine Medical Center                            | *         |          |
| MaineGeneral Medical Center                     | *         |          |
| Mayo Regional Hospital                          |           | *        |
| Northern Light A.R. Gould Hospital              |           | *        |
| Northern Light Blue Hill<br>Memorial Hospital   |           | *        |
| Northern Light C.A. Dean Hospital               |           | *        |
| Northern Light Eastern Maine<br>Medical Center  |           | *        |
| Northern Light Inland Hospital                  |           | *        |
| Northern Maine Medical Center                   |           | *        |
| Northern Light Mercy Hospital                   |           | *        |
| Northern Light Sebasticook<br>Valley Hospital   |           | *        |

| Hospital name:                                   | Preferred | Standard |
|--------------------------------------------------|-----------|----------|
| Mid Coast Hospital                               | *         |          |
| Millinocket Regional Hospital                    |           | *        |
| Mount Desert Island Hospital                     |           | *        |
| Penobscot Bay Medical Center                     | *         |          |
| Penobscot Valley Hospital                        |           | *        |
| Redington-Fairview General Hospital              |           | *        |
| Rumford Community Hospital                       |           | *        |
| Saint Joseph Hospital                            |           | *        |
| Saint Mary's Regional Hospital<br>Medical Center | *         |          |
| Southern Maine Health Care – Biddeford           | *         |          |
| Southern Maine Health Care – Sanford             | *         |          |
| Stephens Memorial Hospital                       | *         |          |
| The Memorial Hospital –<br>North Conway, NH      | *         |          |
| Waldo County General Hospital                    | *         |          |
| York Hospital                                    | *         |          |