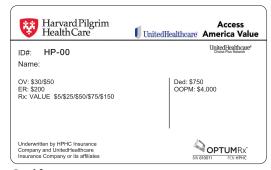

#### **Card front**

Sample Member ID Card Access America Value

## Questions? We're here to help.

Your ID card also includes the phone number for Harvard Pilgrim Member Services. When you have any questions about your claims or coverage, please call (888) 333-4742. For TTY service, call 711.

### Dear UnitedHealthcare Participating Provider,

UnitedHealthcare providers outside of Massachusetts, Maine and New Hampshire participate in this Harvard Pilgrim plan.

**Health Care Providers** outside of Massachusetts, Maine and New Hampshire who have questions about eligibility should call UnitedHealthcare at **(800) 693-5254**. This number is for providers only and is also listed on the back of the member's ID card.