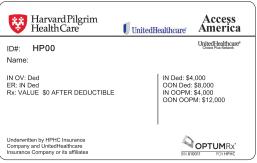

**Behavorial Health Providers** should call United Behavioral Health at **(888) 777-4742** for member coverge or claims questions.

Sample Member ID Card Access America

## Questions? We're here to help.

Your ID card also includes the phone number for Harvard Pilgrim Member Services. When you have any questions about your claims or coverage, please call (888) 333-4742. For TTY service, call 711.

### Dear UnitedHealthcare Participating Provider,

UnitedHealthcare providers outside of Massachusetts, Maine and New Hampshire participate in this Harvard Pilgrim plan.

**Health Care Providers** outside of Massachusetts, Maine and New Hampshire who have questions about eligibility should call UnitedHealthcare at **(800) 693-5254**. This number is for providers only and is also listed on the back of the member's ID card.